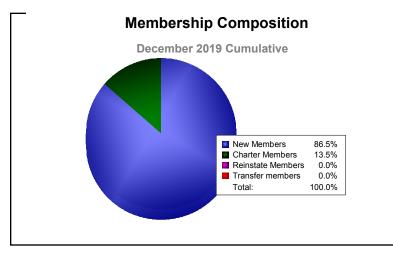

District 14 T

As of December 2019 Cumulative

| Year      | New<br>Clubs | Dropped<br>Clubs | Gain/<br>Loss<br>Clubs | New<br>Members | Charter<br>Members | Reinstate<br>Members | Transfer<br>Members | Total<br>Member<br>Added | Total<br>Members<br>Dropped | Gain/<br>Loss<br>Members |
|-----------|--------------|------------------|------------------------|----------------|--------------------|----------------------|---------------------|--------------------------|-----------------------------|--------------------------|
| 2015-2016 | 1            | -1               | 0                      | 71             | 37                 | 2                    | 16                  | 126                      | -142                        | -16                      |
| 2016-2017 | 0            | -2               | -2                     | 90             | 2                  | 1                    | 1                   | 94                       | -161                        | -67                      |
| 2017-2018 | 0            | 0                | 0                      | 126            | 4                  | 3                    | 7                   | 140                      | -149                        | -9                       |
| 2018-2019 | 3            | -1               | 2                      | 98             | 69                 | 6                    | 1                   | 174                      | -163                        | 11                       |
| 2019-2020 | 0            | 0                | 0                      | 32             | 5                  | 0                    | 0                   | 37                       | -66                         | -29                      |
| Average   | 1            | -1               | 0                      | 83             | 23                 | 2                    | 5                   | 114                      | -136                        | -22                      |