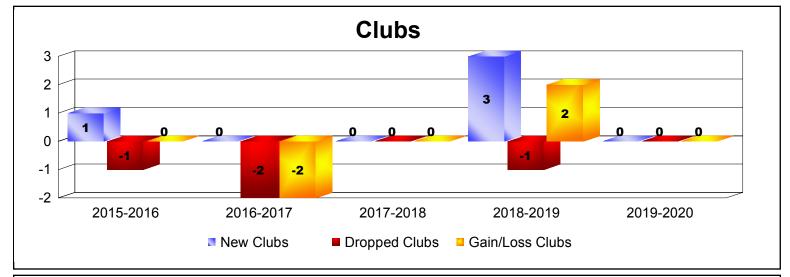

District 14 T

As of December 2019 Cumulative

| Year      | New<br>Clubs | Dropped<br>Clubs | Gain/<br>Loss<br>Clubs | New<br>Members | Charter<br>Members | Reinstate<br>Members | Transfer<br>Members | Total<br>Member<br>Added | Total<br>Members<br>Dropped | Gain/<br>Loss<br>Members |
|-----------|--------------|------------------|------------------------|----------------|--------------------|----------------------|---------------------|--------------------------|-----------------------------|--------------------------|
| 2015-2016 | 1            | -1               | 0                      | 71             | 37                 | 2                    | 16                  | 126                      | -142                        | -16                      |
| 2016-2017 | 0            | -2               | -2                     | 90             | 2                  | 1                    | 1                   | 94                       | -161                        | -67                      |
| 2017-2018 | 0            | 0                | 0                      | 126            | 4                  | 3                    | 7                   | 140                      | -149                        | -9                       |
| 2018-2019 | 3            | -1               | 2                      | 98             | 69                 | 6                    | 1                   | 174                      | -163                        | 11                       |
| 2019-2020 | 0            | 0                | 0                      | 32             | 5                  | 0                    | 0                   | 37                       | -66                         | -29                      |
| Average   | 1            | -1               | 0                      | 83             | 23                 | 2                    | 5                   | 114                      | -136                        | -22                      |