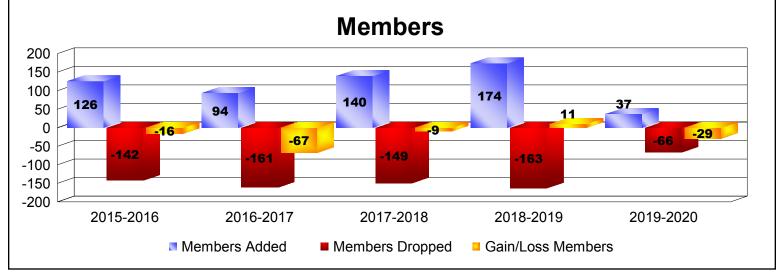

District 14 T

As of December 2019 Cumulative

| Year      | New<br>Clubs | Dropped<br>Clubs | Gain/<br>Loss<br>Clubs | New<br>Members | Charter<br>Members | Reinstate<br>Members | Transfer<br>Members | Total<br>Member<br>Added | Total<br>Members<br>Dropped | Gain/<br>Loss<br>Members |
|-----------|--------------|------------------|------------------------|----------------|--------------------|----------------------|---------------------|--------------------------|-----------------------------|--------------------------|
| 2015-2016 | 1            | -1               | 0                      | 71             | 37                 | 2                    | 16                  | 126                      | -142                        | -16                      |
| 2016-2017 | 0            | -2               | -2                     | 90             | 2                  | 1                    | 1                   | 94                       | -161                        | -67                      |
| 2017-2018 | 0            | 0                | 0                      | 126            | 4                  | 3                    | 7                   | 140                      | -149                        | -9                       |
| 2018-2019 | 3            | -1               | 2                      | 98             | 69                 | 6                    | 1                   | 174                      | -163                        | 11                       |
| 2019-2020 | 0            | 0                | 0                      | 32             | 5                  | 0                    | 0                   | 37                       | -66                         | -29                      |
| Average   | 1            | -1               | 0                      | 83             | 23                 | 2                    | 5                   | 114                      | -136                        | -22                      |